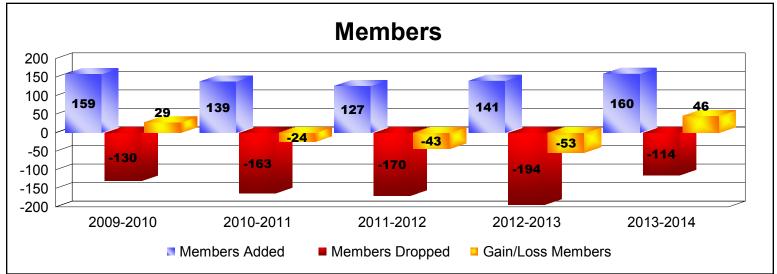

District 27 E2 As of June 2014 Cumulative

| Year      | New<br>Clubs | Dropped<br>Clubs | Gain/<br>Loss<br>Clubs | New<br>Members | Charter<br>Members | Reinstate<br>Members | Transfer<br>Members | Total<br>Member<br>Added | Total<br>Members<br>Dropped | Gain/<br>Loss<br>Members |
|-----------|--------------|------------------|------------------------|----------------|--------------------|----------------------|---------------------|--------------------------|-----------------------------|--------------------------|
| 2009-2010 | 1            | 0                | 1                      | 111            | 34                 | 7                    | 7                   | 159                      | -130                        | 29                       |
| 2010-2011 | 0            | -1               | -1                     | 122            | 0                  | 10                   | 7                   | 139                      | -163                        | -24                      |
| 2011-2012 | 0            | 0                | 0                      | 112            | 0                  | 6                    | 9                   | 127                      | -170                        | -43                      |
| 2012-2013 | 0            | -2               | -2                     | 129            | 0                  | 5                    | 7                   | 141                      | -194                        | -53                      |
| 2013-2014 | 0            | 0                | 0                      | 149            | 0                  | 1                    | 10                  | 160                      | -114                        | 46                       |
| Average   | 0            | -1               | 0                      | 125            | 7                  | 6                    | 8                   | 145                      | -154                        | -9                       |