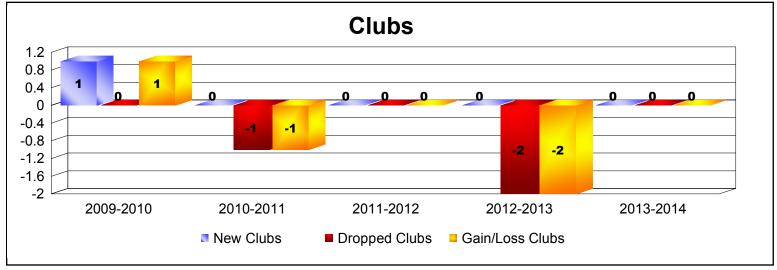

District 27 E2 As of June 2014 Cumulative

| Year      | New<br>Clubs | Dropped<br>Clubs | Gain/<br>Loss<br>Clubs | New<br>Members | Charter<br>Members | Reinstate<br>Members | Transfer<br>Members | Total<br>Member<br>Added | Total<br>Members<br>Dropped | Gain/<br>Loss<br>Members |
|-----------|--------------|------------------|------------------------|----------------|--------------------|----------------------|---------------------|--------------------------|-----------------------------|--------------------------|
| 2009-2010 | 1            | 0                | 1                      | 111            | 34                 | 7                    | 7                   | 159                      | -130                        | 29                       |
| 2010-2011 | 0            | -1               | -1                     | 122            | 0                  | 10                   | 7                   | 139                      | -163                        | -24                      |
| 2011-2012 | 0            | 0                | 0                      | 112            | 0                  | 6                    | 9                   | 127                      | -170                        | -43                      |
| 2012-2013 | 0            | -2               | -2                     | 129            | 0                  | 5                    | 7                   | 141                      | -194                        | -53                      |
| 2013-2014 | 0            | 0                | 0                      | 149            | 0                  | 1                    | 10                  | 160                      | -114                        | 46                       |
| Average   | 0            | -1               | 0                      | 125            | 7                  | 6                    | 8                   | 145                      | -154                        | -9                       |